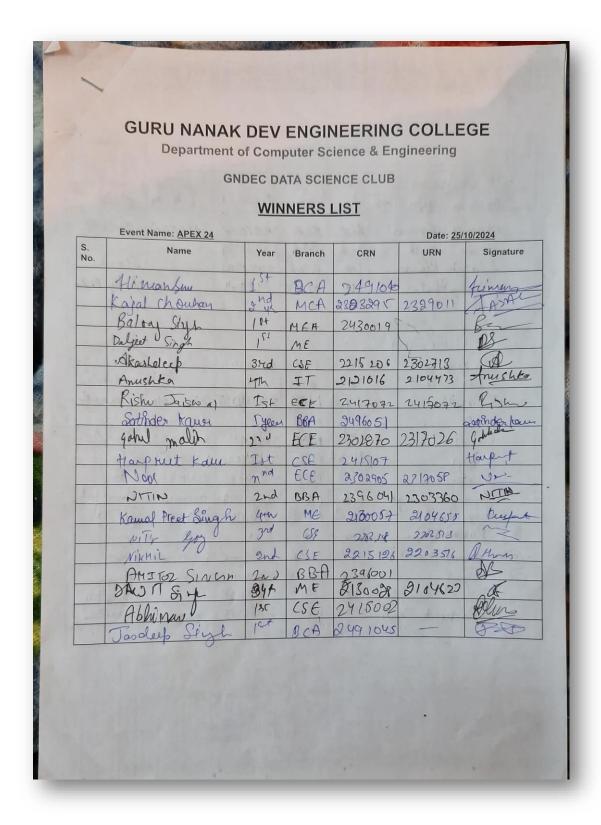

# ATTENDANCE SHEET

|           | GURU NANAK Department of       | of Comp    | outer Sci           | ence & Eng                                                                                                                                                                                                                                                                                                                                                                                                                                                                                                                                                                                                                                                                                                                                                                                                                                                                                                                                                                                                                                                                                                                                                                                                                                                                                                                                                                                                                                                                                                                                                                                                                                                                                                                                                                                                                                                                                                                                                                                                                                                                                                                     | ineering       |             |
|-----------|--------------------------------|------------|---------------------|--------------------------------------------------------------------------------------------------------------------------------------------------------------------------------------------------------------------------------------------------------------------------------------------------------------------------------------------------------------------------------------------------------------------------------------------------------------------------------------------------------------------------------------------------------------------------------------------------------------------------------------------------------------------------------------------------------------------------------------------------------------------------------------------------------------------------------------------------------------------------------------------------------------------------------------------------------------------------------------------------------------------------------------------------------------------------------------------------------------------------------------------------------------------------------------------------------------------------------------------------------------------------------------------------------------------------------------------------------------------------------------------------------------------------------------------------------------------------------------------------------------------------------------------------------------------------------------------------------------------------------------------------------------------------------------------------------------------------------------------------------------------------------------------------------------------------------------------------------------------------------------------------------------------------------------------------------------------------------------------------------------------------------------------------------------------------------------------------------------------------------|----------------|-------------|
|           | E                              | TTEN       | DANCE               | SHEET                                                                                                                                                                                                                                                                                                                                                                                                                                                                                                                                                                                                                                                                                                                                                                                                                                                                                                                                                                                                                                                                                                                                                                                                                                                                                                                                                                                                                                                                                                                                                                                                                                                                                                                                                                                                                                                                                                                                                                                                                                                                                                                          |                |             |
|           | Event Name: APEX 24            | Date: 25/1 | 0/2024<br>Signature |                                                                                                                                                                                                                                                                                                                                                                                                                                                                                                                                                                                                                                                                                                                                                                                                                                                                                                                                                                                                                                                                                                                                                                                                                                                                                                                                                                                                                                                                                                                                                                                                                                                                                                                                                                                                                                                                                                                                                                                                                                                                                                                                |                |             |
| S.<br>No. | Name                           | Year       | Branch              | CRN                                                                                                                                                                                                                                                                                                                                                                                                                                                                                                                                                                                                                                                                                                                                                                                                                                                                                                                                                                                                                                                                                                                                                                                                                                                                                                                                                                                                                                                                                                                                                                                                                                                                                                                                                                                                                                                                                                                                                                                                                                                                                                                            | URN            | Signature   |
| IVO.      | Agam Maini                     |            | /                   |                                                                                                                                                                                                                                                                                                                                                                                                                                                                                                                                                                                                                                                                                                                                                                                                                                                                                                                                                                                                                                                                                                                                                                                                                                                                                                                                                                                                                                                                                                                                                                                                                                                                                                                                                                                                                                                                                                                                                                                                                                                                                                                                |                | Hay         |
|           | Hayleen Kaus                   | lst        | İt                  | 2421056                                                                                                                                                                                                                                                                                                                                                                                                                                                                                                                                                                                                                                                                                                                                                                                                                                                                                                                                                                                                                                                                                                                                                                                                                                                                                                                                                                                                                                                                                                                                                                                                                                                                                                                                                                                                                                                                                                                                                                                                                                                                                                                        |                | Hause       |
|           | Soham Munial                   | (3)        | X                   | And the same of th | 110            | Soh         |
|           | Joskfrat Singh                 | 189        |                     | 2491050                                                                                                                                                                                                                                                                                                                                                                                                                                                                                                                                                                                                                                                                                                                                                                                                                                                                                                                                                                                                                                                                                                                                                                                                                                                                                                                                                                                                                                                                                                                                                                                                                                                                                                                                                                                                                                                                                                                                                                                                                                                                                                                        |                | Jap         |
|           | Dalje Singh                    | 125        | ME                  | 24 7/0501                                                                                                                                                                                                                                                                                                                                                                                                                                                                                                                                                                                                                                                                                                                                                                                                                                                                                                                                                                                                                                                                                                                                                                                                                                                                                                                                                                                                                                                                                                                                                                                                                                                                                                                                                                                                                                                                                                                                                                                                                                                                                                                      | 1 111 11       | 1.          |
|           | Himanoly                       | 2 84       | BCA                 | 2431040                                                                                                                                                                                                                                                                                                                                                                                                                                                                                                                                                                                                                                                                                                                                                                                                                                                                                                                                                                                                                                                                                                                                                                                                                                                                                                                                                                                                                                                                                                                                                                                                                                                                                                                                                                                                                                                                                                                                                                                                                                                                                                                        |                | Homa        |
|           | Dayakaran Singh                | 15+        | BCA                 | 2491016                                                                                                                                                                                                                                                                                                                                                                                                                                                                                                                                                                                                                                                                                                                                                                                                                                                                                                                                                                                                                                                                                                                                                                                                                                                                                                                                                                                                                                                                                                                                                                                                                                                                                                                                                                                                                                                                                                                                                                                                                                                                                                                        |                | Dely d'ingl |
|           | Dumol                          | and        | MLA                 | 2329004                                                                                                                                                                                                                                                                                                                                                                                                                                                                                                                                                                                                                                                                                                                                                                                                                                                                                                                                                                                                                                                                                                                                                                                                                                                                                                                                                                                                                                                                                                                                                                                                                                                                                                                                                                                                                                                                                                                                                                                                                                                                                                                        | -              |             |
|           | Kajal                          | 2nd        | MCA                 | 2329011                                                                                                                                                                                                                                                                                                                                                                                                                                                                                                                                                                                                                                                                                                                                                                                                                                                                                                                                                                                                                                                                                                                                                                                                                                                                                                                                                                                                                                                                                                                                                                                                                                                                                                                                                                                                                                                                                                                                                                                                                                                                                                                        | 20             | 3.0         |
|           | Tanisha                        | 2nd        | ME                  | 2430007                                                                                                                                                                                                                                                                                                                                                                                                                                                                                                                                                                                                                                                                                                                                                                                                                                                                                                                                                                                                                                                                                                                                                                                                                                                                                                                                                                                                                                                                                                                                                                                                                                                                                                                                                                                                                                                                                                                                                                                                                                                                                                                        | - No.          | Amae        |
|           | And prot Stryh                 | 1st        | MEA                 | 2430014                                                                                                                                                                                                                                                                                                                                                                                                                                                                                                                                                                                                                                                                                                                                                                                                                                                                                                                                                                                                                                                                                                                                                                                                                                                                                                                                                                                                                                                                                                                                                                                                                                                                                                                                                                                                                                                                                                                                                                                                                                                                                                                        |                | Antholey    |
|           | Arshdeep Silyh<br>Bolnij Silyh | +2         | MEA                 | 2430017                                                                                                                                                                                                                                                                                                                                                                                                                                                                                                                                                                                                                                                                                                                                                                                                                                                                                                                                                                                                                                                                                                                                                                                                                                                                                                                                                                                                                                                                                                                                                                                                                                                                                                                                                                                                                                                                                                                                                                                                                                                                                                                        |                | Balsas      |
|           | Ana Meras                      | 2nd        | BJech               | 2317112                                                                                                                                                                                                                                                                                                                                                                                                                                                                                                                                                                                                                                                                                                                                                                                                                                                                                                                                                                                                                                                                                                                                                                                                                                                                                                                                                                                                                                                                                                                                                                                                                                                                                                                                                                                                                                                                                                                                                                                                                                                                                                                        | State Will     | he set      |
|           | Paramy Snyl                    | 2nd        | Dter                | 2317123                                                                                                                                                                                                                                                                                                                                                                                                                                                                                                                                                                                                                                                                                                                                                                                                                                                                                                                                                                                                                                                                                                                                                                                                                                                                                                                                                                                                                                                                                                                                                                                                                                                                                                                                                                                                                                                                                                                                                                                                                                                                                                                        | and his        | Theyt to    |
|           | Samuridh Songal                |            | Btech               | 2417076                                                                                                                                                                                                                                                                                                                                                                                                                                                                                                                                                                                                                                                                                                                                                                                                                                                                                                                                                                                                                                                                                                                                                                                                                                                                                                                                                                                                                                                                                                                                                                                                                                                                                                                                                                                                                                                                                                                                                                                                                                                                                                                        |                | Jonne M     |
| Y         | RISLU                          | 125        | Broch               | 2417072                                                                                                                                                                                                                                                                                                                                                                                                                                                                                                                                                                                                                                                                                                                                                                                                                                                                                                                                                                                                                                                                                                                                                                                                                                                                                                                                                                                                                                                                                                                                                                                                                                                                                                                                                                                                                                                                                                                                                                                                                                                                                                                        | NAME OF STREET | Shr         |
|           | Pankaj                         | 15+        | 500                 | - 10 Tel                                                                                                                                                                                                                                                                                                                                                                                                                                                                                                                                                                                                                                                                                                                                                                                                                                                                                                                                                                                                                                                                                                                                                                                                                                                                                                                                                                                                                                                                                                                                                                                                                                                                                                                                                                                                                                                                                                                                                                                                                                                                                                                       | 2500           | Kanfaj      |